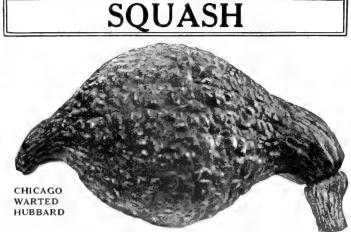

ew Zealand-A particular branching type for summer use. Oz., 7c; 1/4 lb., 20c; lb., 60c.

## SWISS CHARD-A Money Crop

Cut and Come Again Spinach, as it is sometimes called, is far superior to the common Beet for greens and equal to Spinach. Planted like Beets, it may be cut throughout the entire summer and fall when no Spinach is to be had. Often used as a catch crop chard gives quick results where ground would otherwise stand idle. Especially popular with the Italian gardeners.

Large Leaved or Sea Kale Chard. Oz., 7c; 1/4 lb., 20c; lb., 60c.

Lucullus-A very curled sort, very large leaves with broad mid-ribs. Oz., 10c; 1/4 lb., 30c; lb., \$1.00.

Lyon-A new variety especially selected for its broad mid-ribs and stems which are cooked like asparagus. Oz., 10c; 1/4 lb., 30c; lb., \$1.00.



## SUMMER VARIETIES.

Vaughan's Giant Summer Crookneck. The best of the Yellow Summer Crookneck varieties. A large and fine strain. Oz., 10c; 1/4 lb., 25c; lb., 70c.

Mammoth White Bush. (Patty Pan.) An improved selection of the early White Bush, being considerably larger and deeper, has less scallops, saving waste, and produces more heavily. Oz., 8c; 1/4 lb., 20c; lb., 60c.

| maste, and produced more meaning: Only bey /4 non more | ,,     |         |        |
|--------------------------------------------------------|--------|---------|--------|
|                                                        | Oz.    | 1⁄4 lb. | Lb.    |
| Yellow Summer Crookneck. Smaller than Giant            | \$0.07 | \$0.15  | \$0.50 |
| Giant White Summer Crookneck. A white selection of Ye  | l-     |